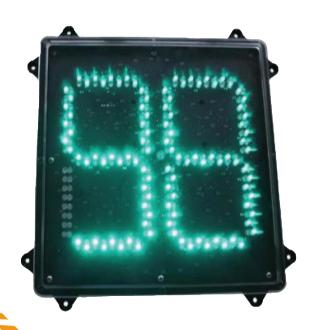

## SQUARE COUNT DOWNTIMER

**MODEL: TS799** 

| MODEL NO           | TS799                                       |
|--------------------|---------------------------------------------|
| MATERIAL           | PC-POLCARBONATE                             |
| DIGITS             | 2                                           |
| DIAMETER           | 300 MM                                      |
| WORKING TEMPRATURE | -40°c ~ +80°c (Class A,B,C acc. To EN12368) |
| COLOR              | RED / GREEN                                 |
| PACKAGE            | 1 CTN / 1 PCS                               |
| ORIGIN             | CHINA                                       |